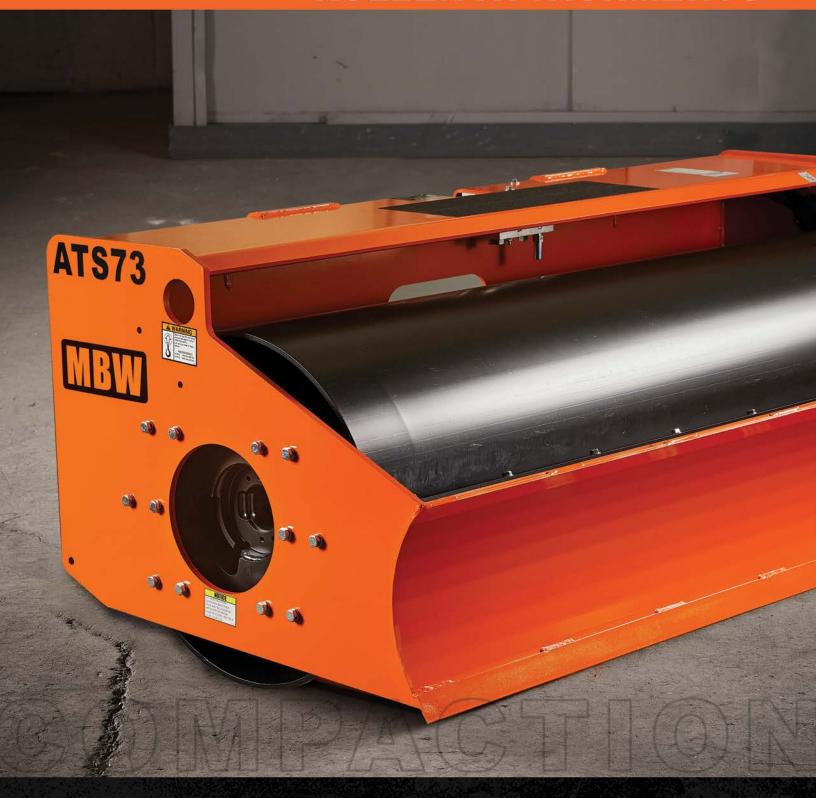

## **ROLLER ATTACHMENTS**

[ ATS73 | ATP73 ]

[ ATS84 | ATP84 ]

**BUILDING A BETTER JOBSITE EXPERIENCE** 

MBW.COM

MBW's skid steer vibratory roller attachments are one of the most well designed and innovative machines on the market. ATS (smooth drum) and ATP (padded drum) models are available in 73 and 84 inch working widths. All models feature hydraulically powered exciter systems lubricated by an oil mist design. All models feature a patented eccentric shaft design that minimizes exciter shaft deflection, lower operating temperatures, and provide MBW attachments with the industry's lowest incidence of bearing and seal failure. A knockdown blade is integral to the roller frame. Vibrating drums are isolated from the frame minimizing transmission of vibration to the host machine. All models come with a universal quick attach system.

MBW compaction attachments for skid-steer loaders offer contractors and rental yards a cost effective, low maintenance alternative to comparatively high cost self-contained rollers.

U.S. Patent

| MODEL                   | ATS/ATP73                                                                              | ATS/ATP84                                                                                |
|-------------------------|----------------------------------------------------------------------------------------|------------------------------------------------------------------------------------------|
| Length                  | 43.3 in (110 cm)                                                                       |                                                                                          |
| Height/Weight           | Smooth 29 in (74 cm)<br>1940 lbs (880 kg)<br>Padded 30 in (76 cm)<br>2080 lbs (943 kg) | Smooth 29 in (74 cm)<br>2260 lbs (1025 kg)<br>Padded 30 in (76 cm)<br>2410 lbs (1093 kg) |
| Working Width           | 73 in (185 cm)                                                                         | 84 in (213 cm)                                                                           |
| Amplitude               | .05 in (1.3 mm)                                                                        |                                                                                          |
| Exciter Speed           | 3000 rpm                                                                               |                                                                                          |
| Centrifugal Force       | 8850 lbs (39.4 kN)                                                                     | 9765 lbs (43.4 kN)                                                                       |
| Flow Requirement        | 10-50 gpm (38-189 Lpm)                                                                 |                                                                                          |
| Pressure<br>Requirement | 1500-3000 psi (103-207 bar)                                                            |                                                                                          |
| Hydraulic<br>Connection | 1/2" Flat Face Quick Coupling                                                          |                                                                                          |