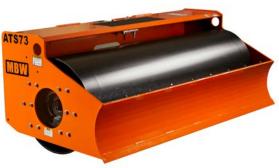

## **ROLLER ATTACHMENTS**

[ ATS73 | ATP73 ]

[ ATS84 | ATP84 ]

**BUILDING A BETTER JOBSITE EXPERIENCE** 

MBW.COM

MBW's skid steer vibratory roller attachments are one of the most well designed and innovative machines on the market. ATS (smooth drum) and ATP (padded drum) models are available in 73 and 84 inch working widths. All models feature hydraulically powered exciter systems lubricated by an oil mist design. All models feature a patented eccentric shaft design that minimizes exciter shaft deflection, lower operating temperatures, and provide MBW attachments with the industry's lowest incidence of bearing and seal failure. A knockdown blade is integral to the roller frame. Vibrating drums are isolated from the frame minimizing transmission of vibration to the host machine. All models come with a universal quick attach system.

MBW compaction attachments for skid-steer loaders offer contractors and rental yards a cost effective, low maintenance alternative to comparatively high cost self-contained rollers.

U.S. Patent

| MODEL                   | ATS/ATP73                                                                              | ATS/ATP84                                                                                |
|-------------------------|----------------------------------------------------------------------------------------|------------------------------------------------------------------------------------------|
| Length                  | 43.3 in (110 cm)                                                                       |                                                                                          |
| Height/Weight           | Smooth 29 in (74 cm)<br>1940 lbs (880 kg)<br>Padded 30 in (76 cm)<br>2080 lbs (943 kg) | Smooth 29 in (74 cm)<br>2260 lbs (1025 kg)<br>Padded 30 in (76 cm)<br>2410 lbs (1093 kg) |
| Working Width           | 73 in (185 cm)                                                                         | 84 in (213 cm)                                                                           |
| Amplitude               | .05 in (1.3 mm)                                                                        |                                                                                          |
| Exciter Speed           | 3000 rpm                                                                               |                                                                                          |
| Centrifugal Force       | 8850 lbs (39.4 kN)                                                                     | 9765 lbs (43.4 kN)                                                                       |
| Flow Requirement        | 10-50 gpm (38-189 Lpm)                                                                 |                                                                                          |
| Pressure<br>Requirement | 1500-3000 psi (103-207 bar)                                                            |                                                                                          |
| Hydraulic<br>Connection | 1/2" Flat Face Quick Coupling                                                          |                                                                                          |