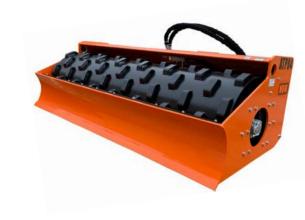

## **ROLLER ATTACHMENTS**

[ ATS73 | ATP73 ]

[ ATS84 | ATP84 ]

**BUILDING A BETTER JOBSITE EXPERIENCE** 

MBW.COM

MBW's skid steer vibratory roller attachments are one of the most well designed and innovative machines on the market. ATS (smooth drum) and ATP (padded drum) models are available in 73 and 84 inch working widths. All models feature hydraulically powered exciter systems lubricated by an oil mist design. All models feature a patented eccentric shaft design that minimizes exciter shaft deflection, lower operating temperatures, and provide MBW attachments with the industry's lowest incidence of bearing and seal failure. A knockdown blade is integral to the roller frame. Vibrating drums are isolated from the frame minimizing transmission of vibration to the host machine. All models come with a universal quick attach system.

MBW compaction attachments for skid-steer loaders offer contractors and rental yards a cost effective, low maintenance alternative to comparatively high cost self-contained rollers.

U.S. Patent

| MODEL                   | ATS/ATP73                                                                              | ATS/ATP84                                                                                |
|-------------------------|----------------------------------------------------------------------------------------|------------------------------------------------------------------------------------------|
| Length                  | 43.3 in (110 cm)                                                                       |                                                                                          |
| Height/Weight           | Smooth 29 in (74 cm)<br>1940 lbs (880 kg)<br>Padded 30 in (76 cm)<br>2080 lbs (943 kg) | Smooth 29 in (74 cm)<br>2260 lbs (1025 kg)<br>Padded 30 in (76 cm)<br>2410 lbs (1093 kg) |
| Working Width           | 73 in (185 cm)                                                                         | 84 in (213 cm)                                                                           |
| Amplitude               | .05 in (1.3 mm)                                                                        |                                                                                          |
| Exciter Speed           | 3000 rpm                                                                               |                                                                                          |
| Centrifugal Force       | 8850 lbs (39.4 kN)                                                                     | 9765 lbs (43.4 kN)                                                                       |
| Flow Requirement        | 10-50 gpm (38-189 Lpm)                                                                 |                                                                                          |
| Pressure<br>Requirement | 1500-3000 psi (103-207 bar)                                                            |                                                                                          |
| Hydraulic<br>Connection | 1/2" Flat Face Quick Coupling                                                          |                                                                                          |