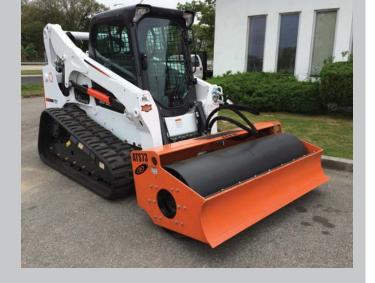

## **ROLLER ATTACHMENTS**

[ ATS73 | ATP73 ]

[ ATS84 | ATP84 ]

**BUILDING A BETTER JOBSITE EXPERIENCE** 

MBW.COM

MBW's skid steer vibratory roller attachments are one of the most well designed and innovative machines on the market. ATS (smooth drum) and ATP (padded drum) models are available in 73 and 84 inch working widths. All models feature hydraulically powered exciter systems lubricated by an oil mist design. All models feature a patented eccentric shaft design that minimizes exciter shaft deflection, lower operating temperatures, and provide MBW attachments with the industry's lowest incidence of bearing and seal failure. A knockdown blade is integral to the roller frame. Vibrating drums are isolated from the frame minimizing transmission of vibration to the host machine. All models come with a universal quick attach system.

MBW compaction attachments for skid-steer loaders offer contractors and rental yards a cost effective, low maintenance alternative to comparatively high cost self-contained rollers.

U.S. Patent

| MODEL                   | ATS/ATP73                                                                              | ATS/ATP84                                                                                |
|-------------------------|----------------------------------------------------------------------------------------|------------------------------------------------------------------------------------------|
| Length                  | 43.3 in (110 cm)                                                                       |                                                                                          |
| Height/Weight           | Smooth 29 in (74 cm)<br>1940 lbs (880 kg)<br>Padded 30 in (76 cm)<br>2080 lbs (943 kg) | Smooth 29 in (74 cm)<br>2260 lbs (1025 kg)<br>Padded 30 in (76 cm)<br>2410 lbs (1093 kg) |
| Working Width           | 73 in (185 cm)                                                                         | 84 in (213 cm)                                                                           |
| Amplitude               | .05 in (1.3 mm)                                                                        |                                                                                          |
| Exciter Speed           | 3000 rpm                                                                               |                                                                                          |
| Centrifugal Force       | 8850 lbs (39.4 kN)                                                                     | 9765 lbs (43.4 kN)                                                                       |
| Flow Requirement        | 10-50 gpm (38-189 Lpm)                                                                 |                                                                                          |
| Pressure<br>Requirement | 1500-3000 psi (103-207 bar)                                                            |                                                                                          |
| Hydraulic<br>Connection | 1/2" Flat Face Quick Coupling                                                          |                                                                                          |