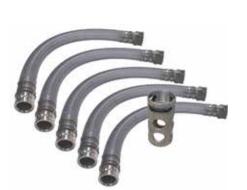

#### **PROBE KIT** (19051)

**EVERYTHING YOU NEED** TO GET YOUR VEU STARTED...

- 6 PROBES
- 5 5 FT. FOOT HOSES
- 1 25 FT. HOSE

TRAILER KIT (20357)

MAN HOLE KIT (19874)

20' OF 3" HOSE IN 4' SECTIONS W/ COUPLERS & SAFETY NOZZLE