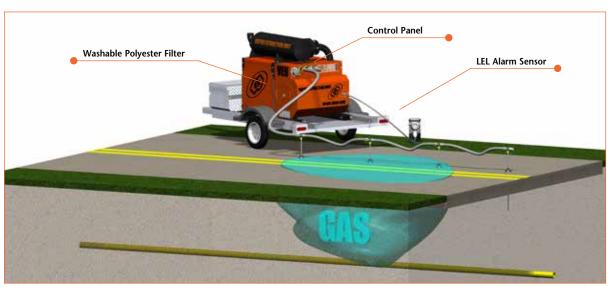

The VEU pinpoints difficult to locate leaks. The VEU creates vacuum at a series of boreholes over known areas of gas saturated soil. The high volume VEU rapidly extracts gas from saturated soils and can be used to follow paths of gas migration to the leak source. Through a process of elimination, most leaks can be pinpointed to within 18 inches horizontally of vertical location.

The VEU's vapor extraction and leak locating capabilities are enabled by a patented means of performing these functions safely. A LEL sensor continuously monitors flow through the VEU and provides a real time digital readout of the gas/air concentration. Responding to the digital readout, the VEU operator manages the gas/air ratio below an established threshold by adjusting a gas/air mixing apparatus. The sensor system initiates an audio-visual alarm if the gas concentration reaches a selected percentage of LEL. In the event the percentage of LEL exceeds a secondary threshold, the VEU automatically shuts down.

### VAPOR EXTRACTION PROCESS AND PINPOINTING