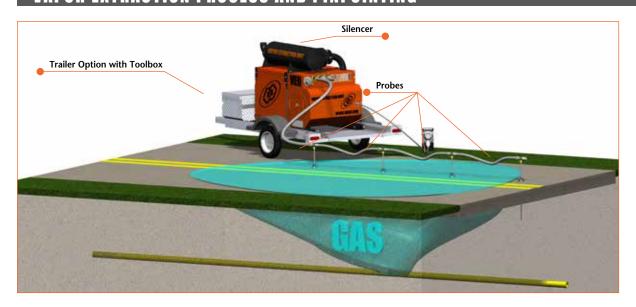

### VAPOR EXTRACTION PROCESS AND PINPOINTING

The VEU pinpoints difficult to locate leaks. The VEU creates vacuum at a series of boreholes over known areas of gas saturated soil. The high volume VEU rapidly extracts gas from saturated soils and can be used to follow paths of gas migration to the leak source. Through a process of elimination, most leaks can be pinpointed to within 18 inches horizontally of vertical location.

The VEU is capable of running up to 18 probes simultaneously. In an alternative mode, a 3 inch hose can be inserted into a storm sewer or other enclosed area for rapid gas evacuation. The VEU moves up to 850 cubic feet of gas/air mixture per minute.