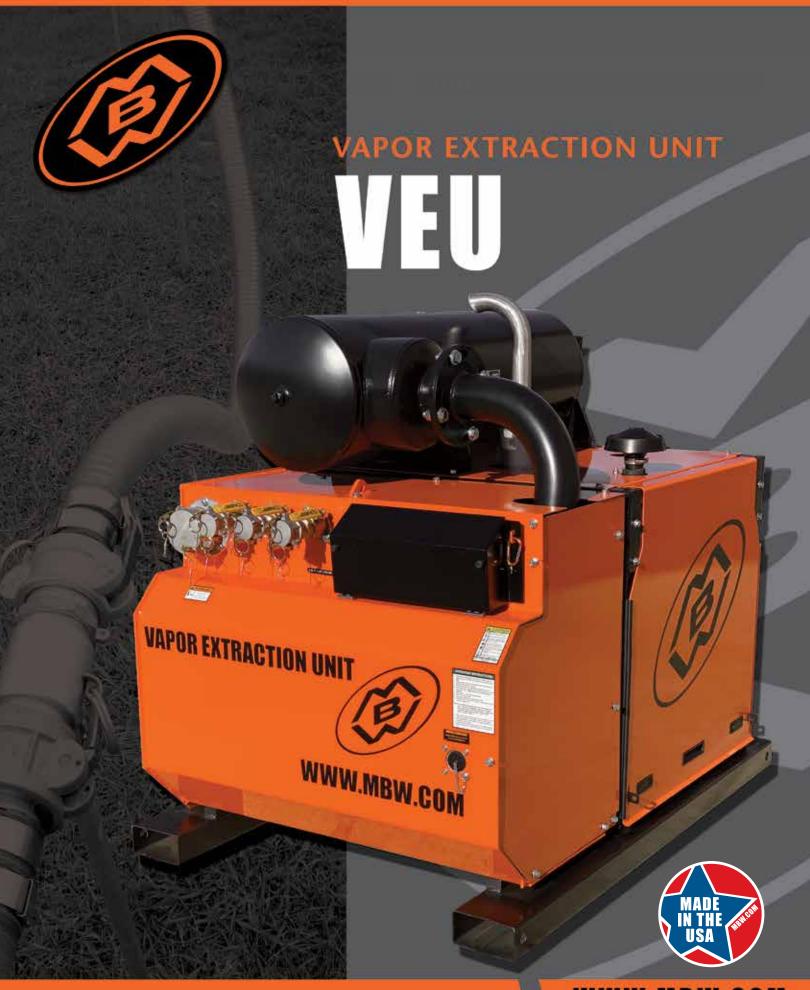

## **VAPOR EXTRACTION UNIT**

**The VAPOR EXTRACTION UNIT (VEU)** extracts gas from saturated soil, pinpoints leak location, facilitates more timely repair and in the process delivers dramatic reductions in earthwork and pavement costs.

The VEU pinpoints difficult to locate leaks. The VEU creates vacuum at a series of boreholes over known areas of gas saturated soil. The high volume VEU rapidly extracts gas from saturated soils and can be used to follow paths of gas migration to the leak source. Through a process of elimination, most leaks can be pinpointed to within 18 inches horizontally of vertical location.

The powerful VEU is designed for rapid remediation of gas saturated soils. Sites that would have taken months to clear with historical means are done in days with the VEU. Sites that would have taken days are completed in hours. Rapid remediation and pinpointing of leak location results in minimum soil excavation and pavement destruction. Cost reductions in earthworks and pavement repair are significant.

The VEU's vapor extraction and leak locating capabilities are enabled by a patented means of performing these functions safely. A LEL sensor continuously monitors flow through the VEU and provides a real time digital readout of the gas/air concentration. Responding to the digital readout, the VEU operator manages the gas/air ratio below an established threshold by adjusting a gas/air mixing apparatus. The sensor system initiates an audio-visual alarm if the gas concentration reaches a selected percentage of LEL. In the event the percentage of LEL exceeds a secondary threshold, the VEU automatically shuts down.

The VEU is capable of running up to 18 probes simultaneously. In an alternative mode, a 3 inch hose can be inserted into a storm sewer or other enclosed area for rapid gas evacuation. The VEU moves up to 850 cubic feet of gas/air mixture per minute.

The VEU is available in skid-mounted or trailer mounted packages. Probe kits priced separately.

**Patented** 

LEL SENSOR PROVIDES REAL TIME DIGITAL READOUT OF GAS CONCENTRATION AND INITIATES ALARM AND/OR AUTO SHUT DOWN SHOULD GAS LEVEL EXCEED SELECTED THRESHOLDS. OPERATOR ADJUSTS GAS/AIR MIXING VALVE TO MAINTAIN GAS CONCENTRATION WELL BELOW LEL.