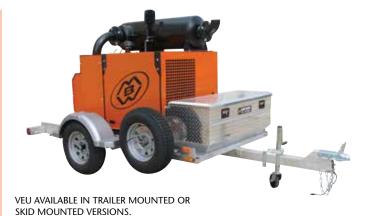

The VEU is available in skid-mounted or trailer mounted packages. Probe kits priced separately.

**Patented** 

LEL SENSOR PROVIDES REAL TIME DIGITAL READOUT OF GAS CONCENTRATION AND INITIATES ALARM AND/OR AUTO SHUT DOWN SHOULD GAS LEVEL EXCEED SELECTED THRESHOLDS. OPERATOR ADJUSTS GAS/AIR MIXING VALVE TO MAINTAIN GAS CONCENTRATION WELL BELOW LEL.