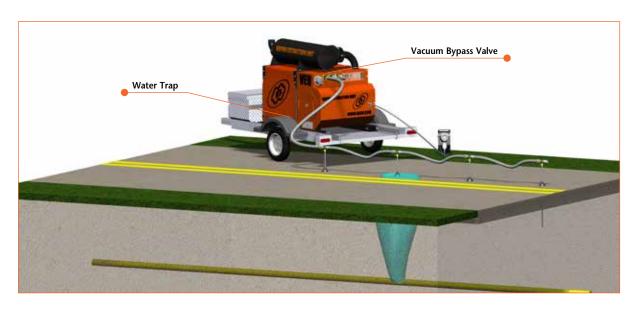

The VEU pinpoints difficult to locate leaks. The VEU creates vacuum at a series of boreholes over known areas of gas saturated soil. The high volume VEU rapidly extracts gas from saturated soils and can be used to follow paths of gas migration to the leak source. Through a process of elimination, most leaks can be pinpointed to within 18 inches horizontally of vertical location.

### VAPOR EXTRACTION PROCESS AND PINPOINTING