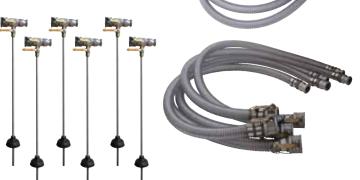

#### **PROBE KIT** (19051)

**EVERYTHING YOU NEED** TO GET YOUR VEU STARTED...

- 6 PROBES
- 5 5 FT. FOOT HOSES
- 1 25 FT. HOSE

TRAILER KIT (20357)

MAN HOLE KIT (19874)

20' OF 3" HOSE IN 4' SECTIONS W/ COUPLERS & SAFETY NOZZLE

**PARTS KIT (20350)** ISUZU ENG, VEU 854 MAINTENANCE PARTS FOR VEU

**SENSOR CALIBRATION KIT (19279)** 

**PROBE** (19184)

25' HOSE (19050)

MBW Inc.

250 Hartford Road • P.O. Box 440 Slinger, Wisconsin • 53086-0440 • USA