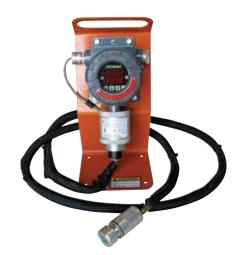

The VEU's vapor extraction and leak locating capabilities are enabled by a patented means of performing these functions safely. A LEL sensor continuously monitors flow through the VEU and provides a real time digital readout of the gas/air concentration. Responding to the digital readout, the VEU operator manages the gas/air ratio below an established threshold by adjusting a gas/air mixing apparatus. The sensor system initiates an audio-visual alarm if the gas concentration reaches a selected percentage of LEL. In the event the percentage of LEL exceeds a secondary threshold, the VEU automatically shuts down.