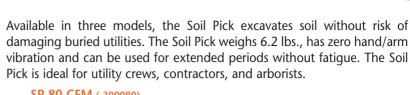

#### **45 DEGREE NOZZLE**

Available in 80, 125, and 160 CFM, the 45 degree nozzle was designed to reach underneathburied pipes.

- 45 degree nozzle 80 CFM (17748)
- 45 degree nozzle 125 CFM (17749)
- 45 degree nozzle 160 CFM (17750)
  - \* requires an extension barrel