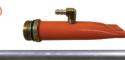

SP 80 CFM (300080) SP 125 CFM (300125) SP 160 CFM (300160)

# **ACCESSORIES**

#### 42" EXTENSION (03848)

up to three 42" extensions can be added to the Soil Pick for hard to reach areas.





#### **45 DEGREE NOZZLE**

Available in 80, 125, and 160 CFM, the 45 degree nozzle was designed to reach underneathburied pipes.

- 45 degree nozzle 80 CFM (17748)
- 45 degree nozzle 125 CFM (17749)
- 45 degree nozzle 160 CFM (17750)
  - \* requires an extension barrel

#### REPLACEMENT BARREL WITH NOZZLE

12", 125 CFM BARREL (14593)

42", 80 CFM BARREL (03820)

42", 125 CFM BARREL (03813)

42", 160 CFM BARREL (17594)

### WATER NOZZLE (21372)

Includes sprayer nozzle, 10 foot hose and extender





## **SOIL PICK CASE (19358)**

A rugged case designed to protect your Soil Pick and accessories.