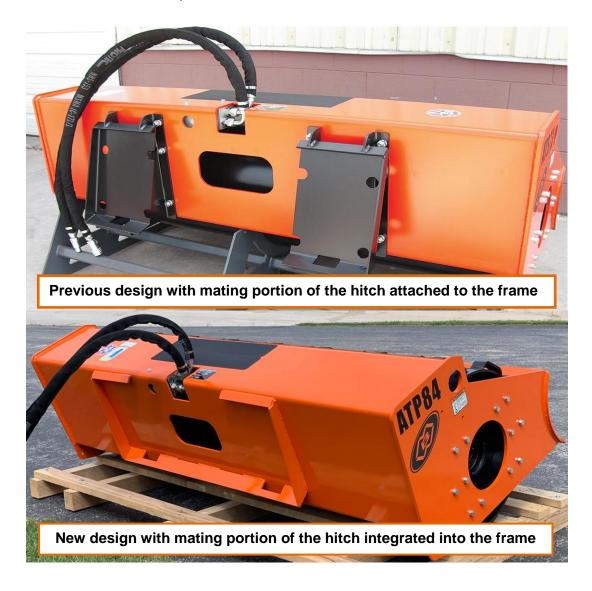

## PRODUCT CHANGE NOTIFICATION

Date: February 25, 2020

To: Authorized MBW Dealers and Distributors
Subject: Skid Steer Roller Attachment Product Update

MBW's Skid Steer Roller Attachments have been popular with contractors and rental yards for their low maintenance, commercial-grade design and durability since its introduction. The hitches on skid loaders today are universal across manufacturers to allow connection to a wide variety of tools and attachments. Moving forward MBW has redesigned the attachment point on all of our Skid Steer Roller Attachments by integrating the mating portion of the hitch into the frame. Please see the pictures below for comparison.